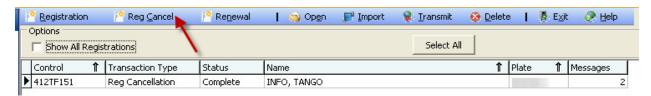

#### 1. Plate Cancel transaction changed to "Reg Cancel"

Plate Cancel transaction has been changed to Reg Cancel and the transaction type will show as Reg Cancellation. The RMV is no longer collecting the returned plates. .

Transaction Type has been updated to show Reg Cancellation when processing a Reg Cancel.

CVR Release Notes Page 4 of 6