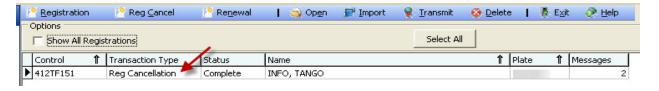

#### 1. Plate Cancel transaction changed to "Reg Cancel"

Plate Cancel transaction has been changed to Reg Cancel and the transaction type will show as Reg Cancellation. The RMV is no longer collecting the returned plates. .

Transaction Type has been updated to show Reg Cancellation when processing a Reg Cancel.

CVR Release Notes Page 4 of 6